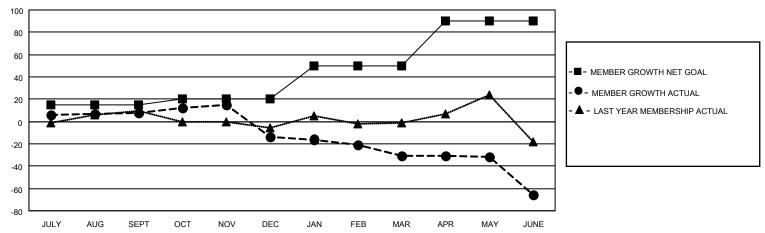

## District 11 D1

| Clubs                 |               |           |               | Members               |                       |                         |                                                    |
|-----------------------|---------------|-----------|---------------|-----------------------|-----------------------|-------------------------|----------------------------------------------------|
| RESULTS FOR 2022-2023 |               |           |               | RESULTS FOR 2022-2023 |                       |                         |                                                    |
| QUARTER               | NEW CLUB GOAL | NEW CLUBS | DROPPED CLUBS | QUARTER MEMB          | ER GROWTH NET<br>GOAL | MEMBER GROWTH<br>ACTUAL | DROPPED<br>MEMBERS ACTUAL<br>(including transfers) |
| JULY/AUG/SEPT         | 0             | 0         | 0             | JULY/AUG/SEPT         | 15                    | 25                      | 11                                                 |
| OCT/NOV/DEC           | 1             | 0         | 1             | OCT/NOV/DEC           | 5                     | 23                      | 42                                                 |
| JAN/FEB/MAR           | 0             | 0         | 0             | JAN/FEB/MAR           | 30                    | 24                      | 30                                                 |
| APR/MAY/JUNE          | 1             | 0         | 0             | APR/MAY/JUNE          | 40                    | 34                      | 67                                                 |